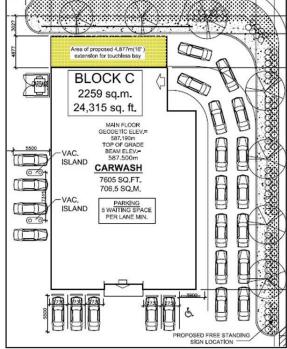

The car wash operation utilizes web cams to monitor the site. Along with the car wash operation, the site offers a fully stocked serious car lover's store and dog wash. As the site plan shows, the car wash has the potential to add a self serve bay. Such a feature is often requested by our current customers and also potential future customers. Our new automatic bay will be operating this fall.

Top: The convenience store at the carwash.ca on Stockton Street. Middle: The dog wash.

Bottom: Site plan for the car wash.