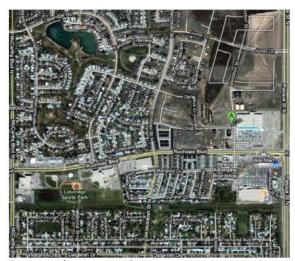

The car wash is located next to the Great Canadian Superstore and just two blocks away from Wal-Mart along Regina's Rochdale Boulevard, in the city's northwest quadrant.

This is a unique opportunity to buy into an established business that is operating 250% above the national average for car washes.

The car wash operation utilizes web cams to monitor the site. Along with the car wash operation, the site offers a fully stocked serious car lover's store and dog wash. As the site plan shows, the car wash has the potential to add a self serve bay. Such a feature is often requested by our current customers and also potential future customers. Our new automatic bay will be operating this fall.

Top: The convenience store at the carwash.ca on Stockton Street. Middle: The dog wash.

Bottom: Site plan for the car wash.